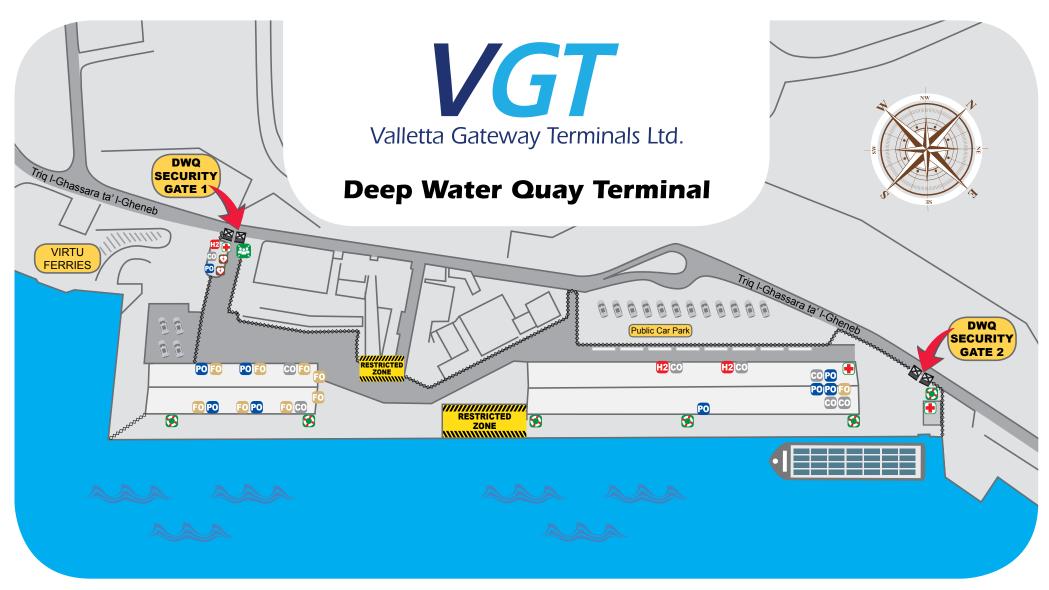

## SECURITY

Access to the terminal is strictly prohibited unless you are in possession of a valid terminal access card or granted permission by the PFSO.

The terminal access card must be presented on demand by Security officer or a company representative.

Weapons are strictly prohibited.

Access to the terminal is granted only for the time and purpose of the visit.

You may be subject to search of your person, effects and vehicle, at random by Security officers.

## **SAFETY**

 Access to the terminal is strictly at your own risk; drive or walk along the authorised routes.

Wearing high visibility vest and safety shoes is obligatory in all areas of the terminal, with the ONLY exclusions being the office areas and workshops marked with green lines on the payement.

Hard hats are to be worn in conventional operation areas.

 The national traffic regulations apply, unless otherwise is specified or instructed.

Maximum speed 15 KM/H.

Parking in the terminal is prohibited unless authorized by PFSO.

 Shut off the engine and always use parking brakes when leaving the vehicle.

 Driving along the quayside is only allowed for vehicles with granted access.

 At all times beware of truck traffic, crossings and heavy machinery in use at the terminal.

Walking or driving under suspended load is prohibited.

 Access to the container operational area, by foot or in a vehicle is prohibited without authorisation.

Observe fences and demarcations.

 Access to machinery and installations is prohibited unless authorized.